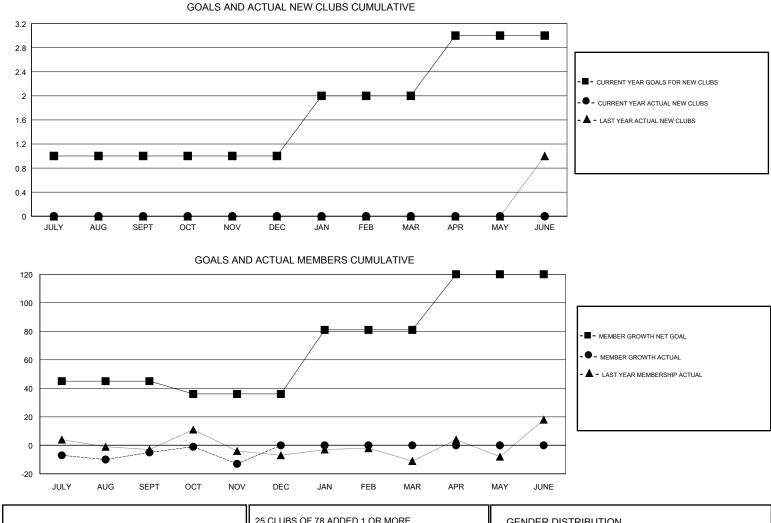

## LOCATION PRINCE EDWARD ISLAND

GMT CA

|               | Club          | S           |               | Members               |                           |                         |                                                    |  |
|---------------|---------------|-------------|---------------|-----------------------|---------------------------|-------------------------|----------------------------------------------------|--|
|               | RESULTS FOR   | R 2017-2018 |               | RESULTS FOR 2017-2018 |                           |                         |                                                    |  |
| QUARTER       | NEW CLUB GOAL | NEW CLUBS   | DROPPED CLUBS | QUARTER               | MEMBER GROWTH NET<br>GOAL | MEMBER GROWTH<br>ACTUAL | DROPPED<br>MEMBERS ACTUAL<br>(including transfers) |  |
| JULY/AUG/SEPT | 1             | 0           | 0             | JULY/AUG/SEPT         | 45                        | 27                      | 30                                                 |  |
| OCT/NOV/DEC   | 0             | 0           | 0             | OCT/NOV/DEC           | -9                        | 27                      | 30                                                 |  |
| JAN/FEB/MAR   | 1             | 0           | 0             | JAN/FEB/MAR           | 45                        | 0                       | 0                                                  |  |
| APR/MAY/JUNE  | 1             | 0           | 0             | APR/MAY/JUNE          | 39                        | 0                       | 0                                                  |  |